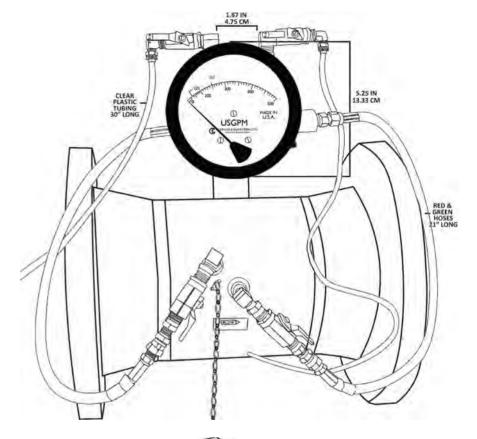

## FIRE PUMP TEST METER K-250-4

## **CONSTRUCTION & SPECIFICATIONS**

MATERIALS: CA36 ASTM B16 BRASS

VALVES: RATED AT 600 WOG

VALVE BODY: CAST BRONZE ASTM B584

TAIL PIECE: CA-360 B-16

BALL: BRASS CA-360 HARD CHROME P LATED SEALS: REINFORCED PTFE, 15% GLASS FILLED HANDLE: STEEL ASTM B633

W/ZINC PLATING

BRASS FITTING: PIPE NIPPLE - B16 / 1/8" NEEDLEVALVE-B16

**DISCONNECTS-B16** 

ID TAG: **CHAIN: BRASS** 

TAG: ALUMINUM -3.21" THICK #200 MILL

SET SCREW: STEEL ZINC PLATED

HOSES:

GOODYEAR 3/16" FREON CHARGING HOSES

WITH NYTRIEE CORE, POLYESTER BRAID

AND NYTRILE COVER WITH PVC FOR ABRASION RESISTANCE.

## **METER DATA**

**OPERATION:** 

CONSTRUCTION: ALUMINUM BODY

**BUNA "N" DIAPHRAGM** 

ACCURACY:

±2.0%

TEMPERATURE: PRESSURE:

200° F MAX 1500 PSI MAX APPROX.WEIGHT: 3 LBS/EACH

4 1/2" DIAL STANDARD - 6" AVAILABLE

## **WEIGHTS & DIMENSIONS**

WEIGHT:

51 LBS

SHIPPING

**DIMENSIONS:** 

13" x 13" x 21" BOX