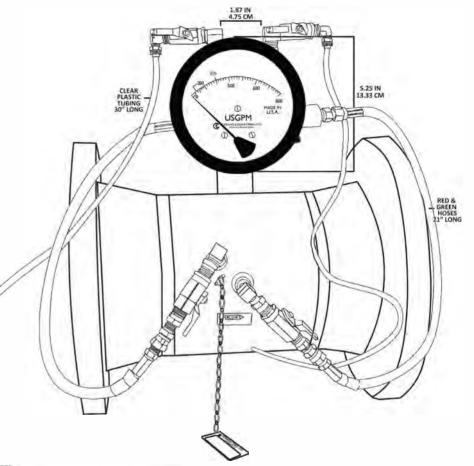

## CONSTRUCTION & SPECIFICATIONS

- VALVES: RATED AT 600 WOG VALVE BODY: CAST BRONZE ASTM B584 TAIL PIECE: CA-360 B-16 BALL: BRASS CA-360 HARD CHROME P LATED SEALS: REINFORCED PTFE, 15% GLASS FILLED HANDLE: STEEL ASTM B633 W/ZINC PLATING
- BRASS FITTING: PIPE NIPPLE B16 / 1/8" NEEDLE VALVE-B16 DISCONNECTS-B16
- ID TAG: CHAIN: BRASS TAG:ALUMINUM -3.21" THICK #200 MILL SET SCREW: STEEL ZINC PLATED
- HOSES: GOODYEAR 3/16" FREON CHARGING HOSES WITH NYTRIEE CORE, POLYESTER BRAID AND NYTRILE COVER WITH PVC FOR ABRASION RESISTANCE.

## FIRE PUMP TEST METER K-400-4

| METER DATA    |                    |
|---------------|--------------------|
| CONSTRUCTION: | ALUMINUM BODY      |
| OPERATION:    | BUNA "N" DIAPHRAGM |
| ACCURACY:     | ±2.0%              |
| TEMPERATURE.  |                    |

| ••••••••                            |              |  |
|-------------------------------------|--------------|--|
| ACCURACY:                           | ±2.0%        |  |
| TEMPERATURE:                        | 200° F MAX   |  |
| PRESSURE:                           | 1500 PSI MAX |  |
| APPROX.WEIGHT:                      | 3 LBS/EACH   |  |
|                                     |              |  |
| 4 1/2" DIAL STANDARD - 6" AVAILABLE |              |  |