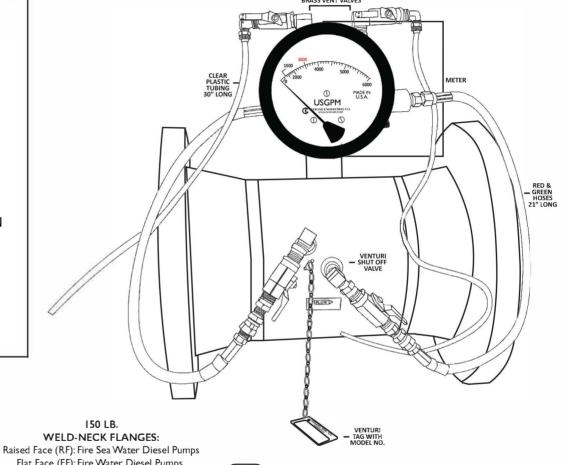

## **CONSTRUCTION & SPECIFICATIONS**

VENTURI: ZINC PLATED STEEL

VALVES: ONE PIECE BRASS BODY

ZINC DIECAST STEEL HANDLE

ID TAG: Chain: brass

Tag: Aluminum

HOSES: GOODYEAR 3/6" FREON CHARGE

HOSES WITH NYTRILE CORE, POLYESTER BRAID AND NYTRILE COVER WITH PVC FOR ABRASION

## **METER DATA**

CONSTRUCTION: ALUMINUM BODY
OPERATION: BUNA "N" DIAPHRAGM
ACCURACY: ±2.0%

TEMPERATURE: 200° F MAX
PRESSURE: 1500 PSI MAX
APPROX.WEIGHT: 3 LBS/EACH

4 1/2" DIAL STANDARD - 6" AVAILABLE \*\*10' REMOTE HOSES AVAILABLE

## **WEIGHTS & DIMENSIONS**

WEIGHT: 125 LBS

SHIPPING 16" x 16" x 27"
DIMENSIONS: with pallet