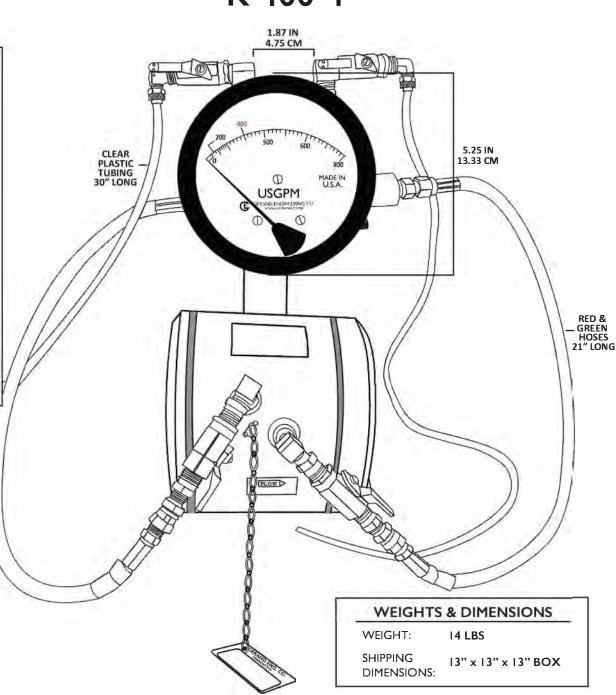

## FIRE PUMP TEST METER K-400-4

## **CONSTRUCTION & SPECIFICATIONS**

MATERIALS: CA36 ASTM B16 BRASS

VALVES: RATED AT 600 WOG

VALVE BODY: CAST BRONZE ASTM B584

TAIL PIECE: CA-360 B-16

BALL: BRASS CA-360 HARD CHROME P LATED SEALS: REINFORCED PTFE, 15% GLASS FILLED HANDLE: STEEL ASTM B633 W/ZINC PLATING

BRASS FITTING: PIPE NIPPLE - B16 / 1/8" NEEDLEVALVE-B16

**DISCONNECTS-B16** 

ID TAG: CHAIN: BRASS

TAG:ALUMINUM -3.21" THICK #200 MILL

SET SCREW: STEEL ZINC PLATED

HOSES: GOODYEAR 3/16" FREON CHARGING HOSES

WITH NYTRIEE CORE, POLYESTER BRAID

AND NYTRILE COVER WITH PVC FOR ABRASION RESISTANCE.

## METER DATA

CONSTRUCTION: ALUMINUM BODY

OPERATION: BUNA "N" DIAPHRAGM

ACCURACY: ±2.0%

TEMPERATURE: 200° F MAX
PRESSURE: 1500 PSI MAX

APPROX.WEIGHT: 3 LBS/EACH

4 1/2" DIAL STANDARD - 6" AVAILABLE