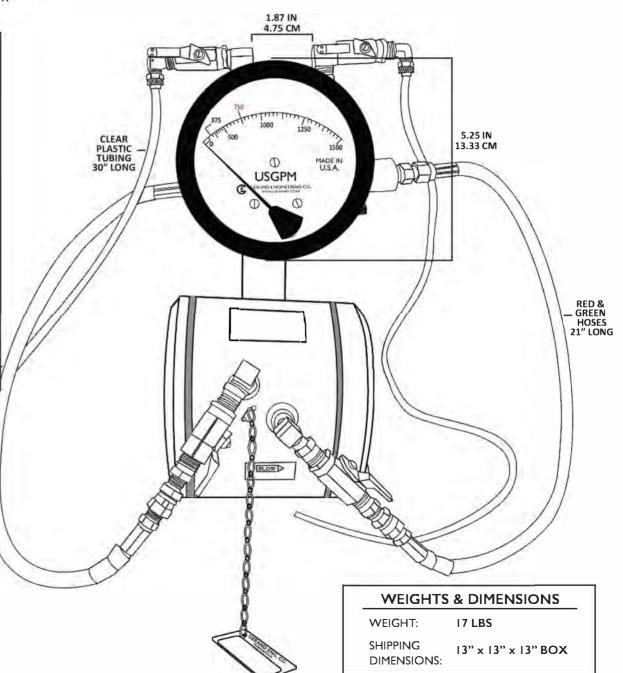

## FIRE PUMP TEST METER K-750-6

## **CONSTRUCTION & SPECIFICATIONS**

MATERIALS: CA36 ASTM B16 BRASS

VALVES: RATED AT 600WOG

VALVE BODY: CAST BRONZE ASTM B584

TAIL PIECE: CA-360 B-16

BALL: BRASS CA-360 HARD CHROME P LATED SEALS: REINFORCED PTFE, 15% GLASS FILLED HANDLE: STEEL ASTM B633 W/ZINC PLATING

BRASS FITTING: PIPE NIPPLE - B16 / 1/8" NEEDLE VALVE-B16

**DISCONNECTS-B16** 

ID TAG: **CHAIN: BRASS** 

TAG: ALUMINUM -3.21" THICK #200 MILL

SET SCREW: STEEL ZINC PLATED

HOSES: GOODYFAR 3/16" FREON CHARGING HOSES

WITH NYTRIEE CORE, POLYESTER BRAID

AND NYTRILE COVER WITH PVC FOR ABRASION RESISTANCE.

## **METER DATA**

CONSTRUCTION: ALUMINUM BODY

OPERATION: **BUNA "N" DIAPHRAGM** 

ACCURACY: ±2.0%

TEMPERATURE: 200° F MAX

PRESSURE: 1500 PSI MAX APPROX.WEIGHT: 3 LBS/EACH

4 1/2" DIAL STANDARD - 6" AVAILABLE